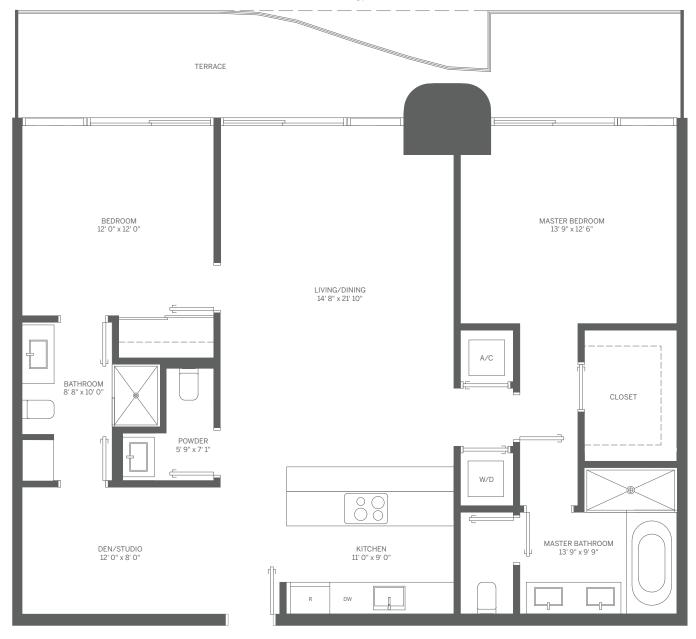

PENTHOUSE 06 2 BEDROOM + DEN / 2.5 BATH

INTERIOR: 1,350 SF / 125 m<sup>2</sup>

TERRACE: 237 SF / 22 m<sup>2</sup>

TOTAL: 1,587 SF / 147 m<sup>2</sup>

stated dimensions are measured to the exterior boundaries of the exterior walls and the centerline of interior demising walls and in fact vary from the dimensions that would be determined by using the description and definition of the "Unit" set forth in the Declaration (which generally only includes the interior airspace between the perimeter walls and excludes interior structural components). For your reference, the area of the Unit, determined in accordance with those defined unit boundaries, is 1,263 SF. Note that measurements of rooms set forth on this floor plan are generally taken at the greatest points of each given room (as if the room were a perfect rectangle), without regard for any cutouts. Accordingly, the area of the actual room will typically be smaller than the product obtained by multiplying the stated length times width. All dimensions are approximate and may vary with actual construction, and all floor plans and development plans are subject to change.